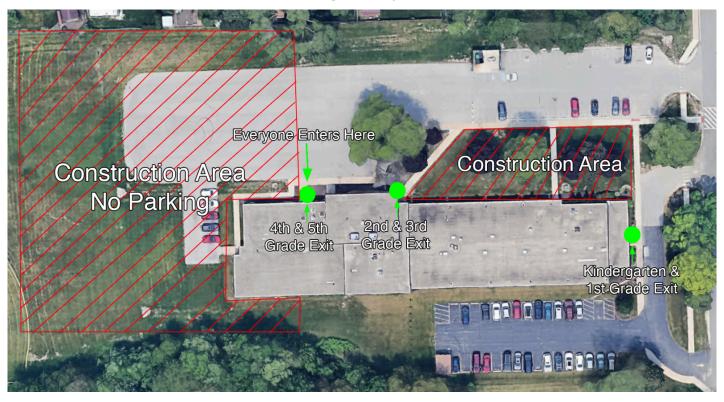

## Exciting Worthwoods Construction Information IMPORTANT DROP OFF AND PICK UP INFORMATION

- We are asking everyone for patience as we start construction.
- Starting on Monday, April 1st there will be less parking (see below).
- All students\* will ENTER through the gym doors.
  - \*PM Kindergarten will **enter** through the <u>main doors</u>.
- **EXIT** plan for the end of day:
  - o AM/PM Kindergarten Main Doors
    - 1st grade Main Doors
    - o 2/3 grade Middle Doors
    - o 4/5 grade Gym Doors